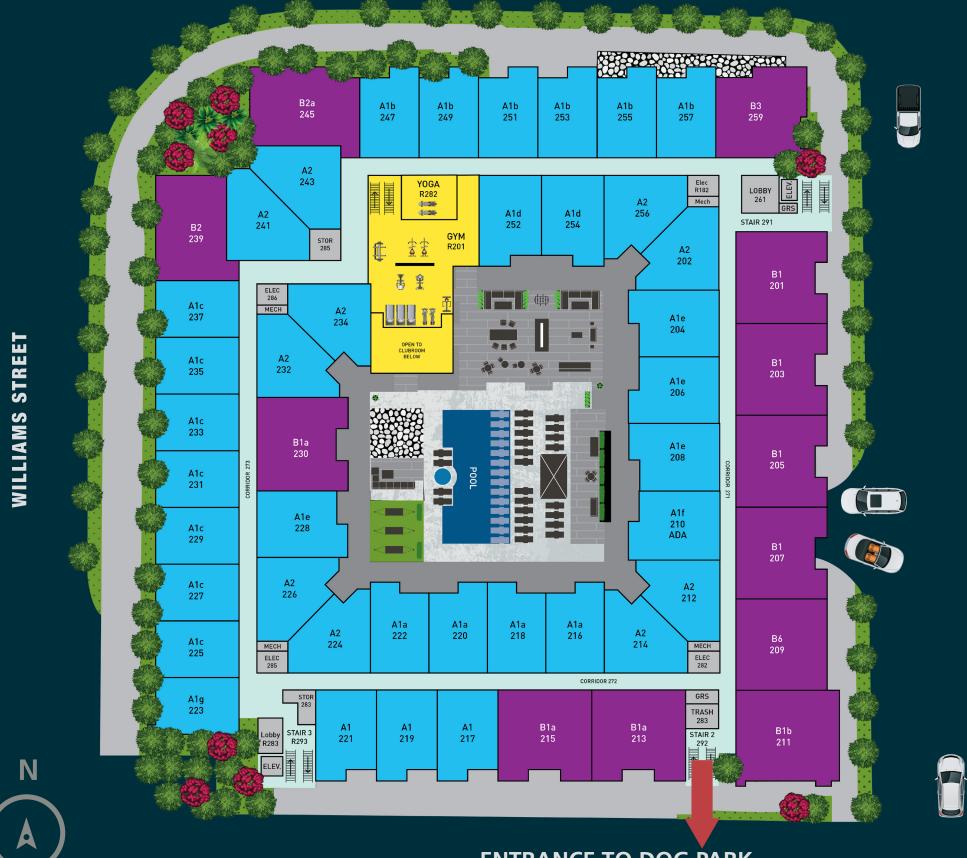

### GYM / YOGA / CLUB ROOM

The fitness center/gym is located on the 3rd floor, alternate access to the fitness center/gym can be found on the 2nd floor through the community Club Room and Business Center.

#### POOL

The pool is located on the 2nd floor of the building.

### DOG PARK ENTRANCE

The Dog Park is located on the Southside of the building on the ground level. You can access the entrance to the dog park by either walking south on Spring Street to the end of the building or by exiting the south stairwell located between apartments 211 and 213 on the 2nd Floor of the building.

# **ENTRANCE TO DOG PARK**